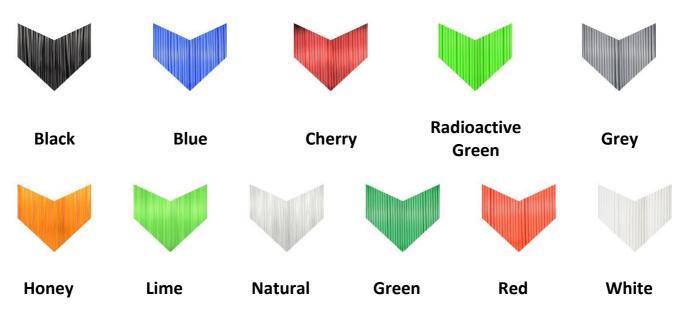

## PET-G



**PET-G** - Exceeding expectations! Noctuo PET-G is a truly versatile, astonishingly strong material, dedicated for all 3d printing enthusiasts – beginners and professionals alike. With development of advanced formulation based on medical class materials, we were able to minimize stringing and profile parameters sensitivity while significantly improving strength and possible print speeds.

## Main use:

- functional prototypes,
- home and office gadgets,
- printer parts,
- ornaments, decorations,
- toys,
- machine elements.

| Hotend temperature | 235 – 265 °C |
|--------------------|--------------|
| Bed temperature    | < 85 °C      |
| Print speed        | < 300 mm/s   |

## **Colors:**