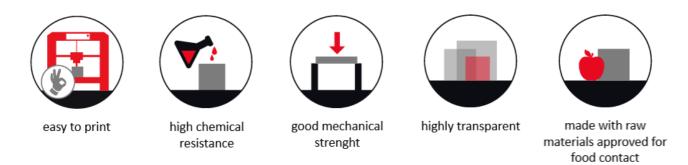

## PET-G

**PET-G** - Exceeding expectations! Noctuo PET-G is a truly versatile, astonishingly strong material, dedicated for all 3d printing enthusiasts – beginners and professionals alike. With development of advanced formulation based on medical class materials, we were able to minimize stringing and profile parameters sensitivity while significantly improving strength and possible print speeds.