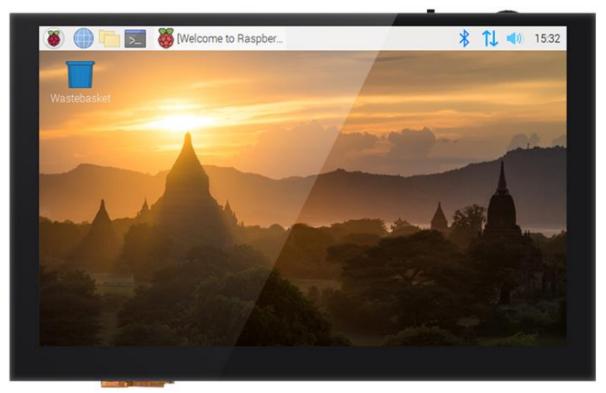

#### I. Screen introduction

BIGTREETECH PI TFT50 V2.0 screen board is a DSI interface capacitive touch screen launched by the 3D printing team of Shenzhen Bigtree Technology Co., Ltd., which can be directly connected to the DSI interface of the Raspberry Pi.

#### 1. Screen features:

- 1) The backlight can be adjusted by a rotary encoder, which is convenient and quick;
- 2) One-click rotation display direction function. With a light touch, you can rotate the display direction 180 degrees;
- 3) On-board studs and positioning posts can fix the Raspberry Pi, which is more integrated;
- 4) Use a FPC cable to connect the screen to the Pi's DSI interface, and the display can be touched, which is simple and convenient.

## 2. Screen parameters:

Screen size: 121mm\*76mm For details, see BTT Pi TFT50 V2.0 -SIZE.pdf

MCU: HK32F030K6T6

Screen display area: 108\*61.8mm

Screen resolution: 800\*480

Number of screen backlights: 18-LED

Power input: DC 3.3V Working method: DSI

Capacitive touch screen parameters: IC-GT911 structure: G+G