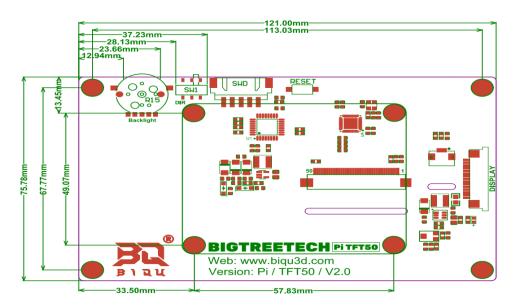

rotate the display direction 180 degrees;
- 3) On-board studs and positioning posts can fix the Raspberry Pi, which is more integrated;
- 4) Use a FPC cable to connect the screen to the Pi's DSI interface, and the display can be touched, which is simple and convenient.

## 2. Screen parameters:

Screen size: 121mm\*76mm For details, see BTT Pi TFT50 V2.0 -SIZE.pdf

MCU: HK32F030K6T6

Screen display area: 108\*61.8mm

Screen resolution: 800\*480

Number of screen backlights: 18-LED

Power input: DC 3.3V Working method: DSI

Capacitive touch screen parameters: IC-GT911 structure: G+G

# II. Description of screen indicator

After the screen is powered on, if the power indicator lights up, it indicates that the power supply is normal.

# III. Screen interface description

#### 1. Dimensions



## 2. Introduction to screen interface



# Shenzhen BIGTREE technology co., LTD. BIG TREE TECH

### IV. Attention

- 1. Note that the DSI interface line sequence should not be reversed;
- 2. Be careful to handle the screen gently to prevent it from being broken;
- 3. When adjusting the backlight, pay attention to the strength of the rotary encoder to prevent the encoder from turning bad. Do not continue to turn when the encoder is turned to the end, otherwise the encoder will be damaged, and our company does not assume after-sales responsibilities in this case.

If you encounter other problems during use, you are welcome to contact us, and we will surely answer it for you. if you have any good comments or suggestions on our products, you are also welcome to give us back, and we will als