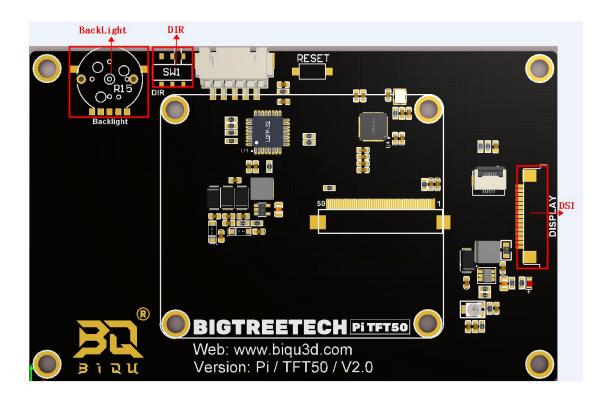

- 3) On-board studs and positioning posts can fix the Raspberry Pi, which is more integrated;
- 4) Use a FPC cable to connect the screen to the Pi's DSI interface, and the display can be touched, which is simple and convenient.

## 2. Screen parameters:

Screen size: 121mm\*76mm For details, see BTT Pi TFT50 V2.0 -SIZE.pdf

MCU: HK32F030K6T6

Screen display area: 108\*61.8mm

Screen resolution: 800\*480

Number of screen backlights: 18-LED

Power input: DC 3.3V Working method: DSI

Capacitive touch screen parameters: IC-GT911 structure: G+G

# II. Description of screen indicator

After the screen is powered on, if the power indicator lights up, it indicates that the power supply is normal.

# III. Screen interface description

#### 1. Dimensions



## 2. Introduction to screen interface



# Shenzhen BIGTREE technology co., LTD. BIG TREE TECH

### IV. Attention

- 1. Note that the DSI interface line sequence should not be reversed;
- 2. Be careful to handle the screen gently to prevent it from being broken;
- 3. When adjusting the backlight, pay attention to the strength of the rotary encoder to prevent the encoder from turning bad. Do not continue to turn when the encoder is turned to the end, otherwise the encoder will be damaged, and our company does not assume after-sales responsibilities in this case.

If you encounter other problems during use, you are welcome to contact us, and we will surely answer it for you. if you have any good comments or suggestions on our products, you are also welcome to give us back, and we will also consider it carefully. Your comments or